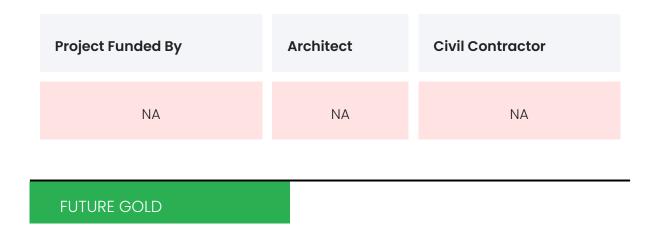

eighborhood & Surroundings

The locality is cosmopolitan with a healthy mix of people from different communities and professions.

#### **Connectivity & Infrastructure**

- Domestic Airport Terminal 1-B 32.8 Km
- Navi Mumbai International Airport 9.5 Km
- Seawoods Railway Station **1 Km**
- Suyash Hospital 750 Mtrs
- Podar International School 550 Mtrs
- Seawoods Grand Central Mall **1 Km**
- D-Mart 600 Mtrs

#### FUTURE GOLD

### LAND & APPROVALS

| Last updated on the MahaRERA website | On-Going<br>Litigations | RERA Registered<br>Complaints |
|--------------------------------------|-------------------------|-------------------------------|
| NA                                   | NA                      | 1                             |

#### FUTURE GOLD

### **BUILDER & CONSULTANTS**



### **PROJECT & AMENITIES**

| Time Line                        | Size       | Typography            |
|----------------------------------|------------|-----------------------|
| Completed on 21st February, 2018 | 200.8 Sqmt | Studio,Studio+Terrace |

#### **Project Amenities**

| Sports                 | NA                              |
|------------------------|---------------------------------|
| Leisure                | NA                              |
| Business & Hospitality | NA                              |
| Eco Friendly Features  | Waste Segregation,Water Storage |

#### FUTURE GOLD

### **BUILDING LAYOUT**

| Tower Name  | Number<br>of Lifts | Total<br>Floors | Flats<br>per<br>Floor | Configurations        | Dwelling<br>Units |
|-------------|--------------------|----------