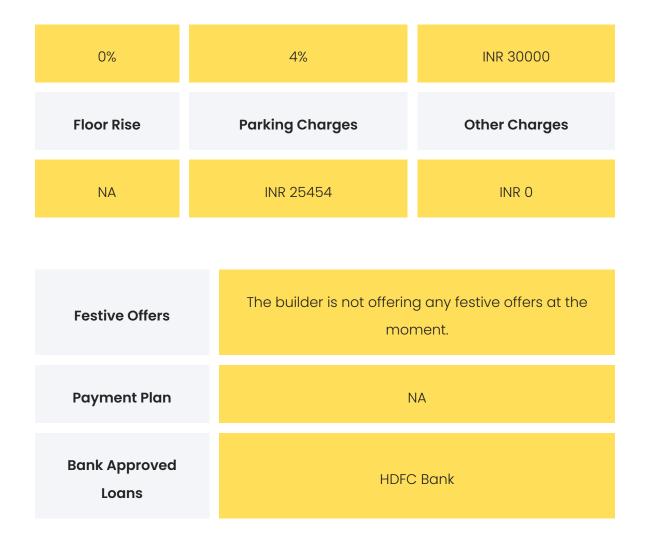

### COMMERCIALS

| Configuration  | Rate Per<br>Sqft | Agreement<br>Value | Box Price                 |
|----------------|------------------|--------------------|---------------------------|
| Studio         | INR 24181.82     | INR 4000000        | INR 4200000 to<br>7000000 |
| Studio+Terrace | INR<br>32748.54  | INR 5600000        | INR 5900000 to<br>6800000 |

Disclaimer: Prices mentioned are approximate value and subject to change.