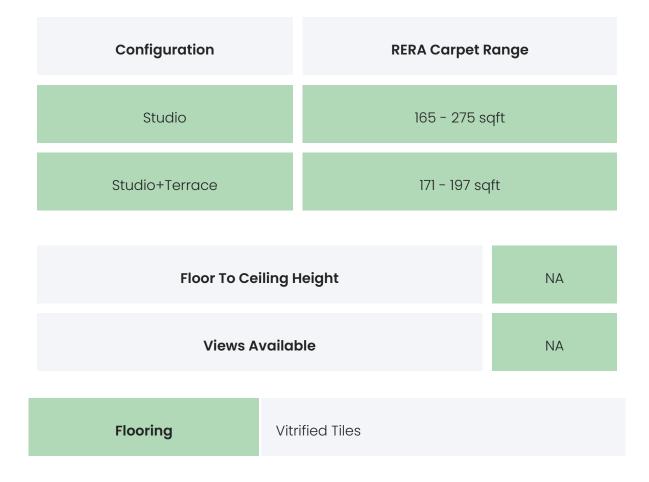

### **PROJECT & AMENITIES**

| Time Line                        | Size       | Typography            |
|----------------------------------|------------|-----------------------|
| Completed on 21st February, 2018 | 200.8 Sqmt | Studio,Studio+Terrace |